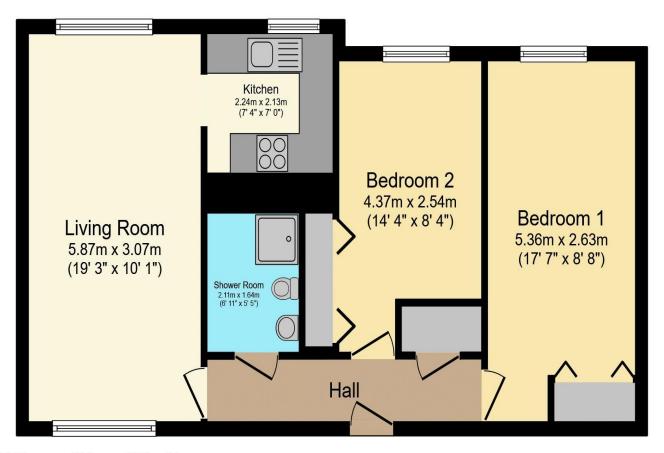

## Visit us at retirementhomesearch.co.uk

Total floor area 61.0 sq.m. (657 sq.ft.) approx

This floor plan is for illustrative purposes only. It is not drawn to scale. Any measurements, floor areas (including any total floor area), openings and orientation are approximate. No details are guaranteed, they cannot be relied upon for any purpose and they do not form part of any agreement. No liability is taken for any error, omission or misstatement. A party must rely upon its own inspection(s). Powered by www.focalagent.com